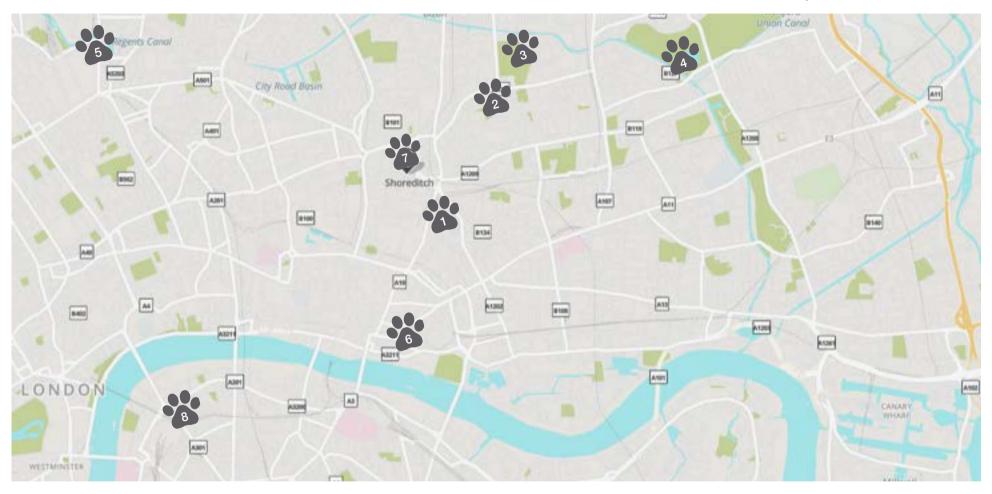

# PAW FRIENDLY LOCATIONS

If you're exploring London, then so can your dog.

We have included some of our favourite dog friendly spots to grab a bite, enjoy a scenic walk or even some shopping therapy.

Check out our map below.

# PAW FRIENDLY LONDON SPOTS

- 1. Spitafields Market
- 2. Columbia Road Flower Market
- 3. Shoreditch Park
- 4. Victoria Park

- 5. Regents Canal
- 6. Guacho City
- 7. Padella
- 8. South Bank